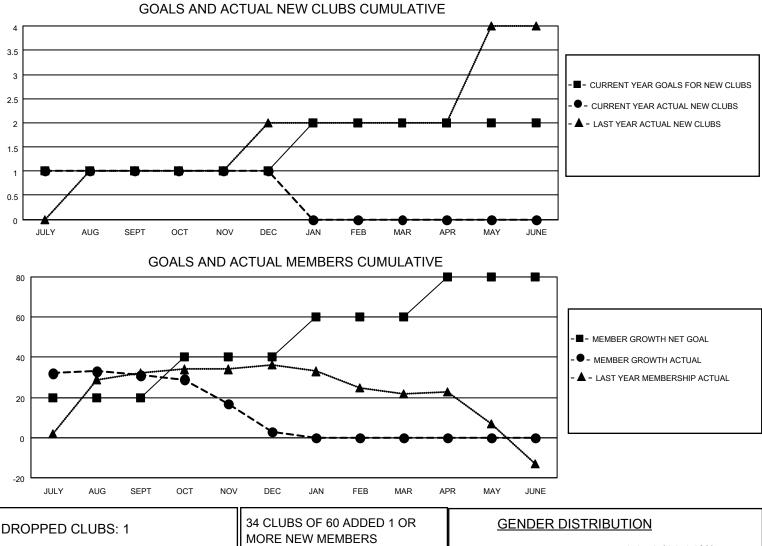

## LOCATION PENNSYLVANIA

District 14 G

Results as of: 12/31/2021

| Clubs                 |               |           |               | Members               |                         |                         |                                                    |
|-----------------------|---------------|-----------|---------------|-----------------------|-------------------------|-------------------------|----------------------------------------------------|
| RESULTS FOR 2021-2022 |               |           |               | RESULTS FOR 2021-2022 |                         |                         |                                                    |
| QUARTER               | NEW CLUB GOAL | NEW CLUBS | DROPPED CLUBS | QUARTER MEM           | IBER GROWTH NET<br>GOAL | MEMBER GROWTH<br>ACTUAL | DROPPED<br>MEMBERS ACTUAL<br>(including transfers) |
| JULY/AUG/SEPT         | 1             | 1         | 0             | JULY/AUG/SEPT         | 20                      | 67                      | 31                                                 |
| OCT/NOV/DEC           | 0             | 0         | 1             | OCT/NOV/DEC           | 20                      | 45                      | 72                                                 |
| JAN/FEB/MAR           | 1             | 0         | 0             | JAN/FEB/MAR           | 20                      | 0                       | 0                                                  |
| APR/MAY/JUNE          | 0             | 0         | 0             | APR/MAY/JUNE          | 20                      | 0                       | 0                                                  |

| DROPPED CLUBS: 1 |     | 34 CLUBS OF 60 ADDED 1 OR<br>MORE NEW MEMBERS | GENDER DISTRIBUTION       |                |  |
|------------------|-----|-----------------------------------------------|---------------------------|----------------|--|
|                  |     |                                               | MALE                      | 1,074 (66.21%) |  |
|                  |     |                                               | FEMALE                    | 548 (33.79%)   |  |
| DROPPED MEMBERS  |     |                                               | NON BINARY 0 (0.00%)      |                |  |
|                  | 04  |                                               | PREFER NOT TO ANSWER      | 0 (0.00%)      |  |
| DECEASED         | 21  |                                               |                           |                |  |
| CLUB CANCELLED   | 21  | CLICK HERE FOR CUMULATIVE                     | TOTAL FAMILY UNIT MEMBERS | 310            |  |
| OTHER            | 61  | MEMBERSHIP DATA                               |                           |                |  |
| TOTAL            | 103 |                                               | FAMILY MEMBERS PAYING HAI | F DUES 159     |  |
|                  |     |                                               |                           |                |  |
|                  |     |                                               |                           |                |  |